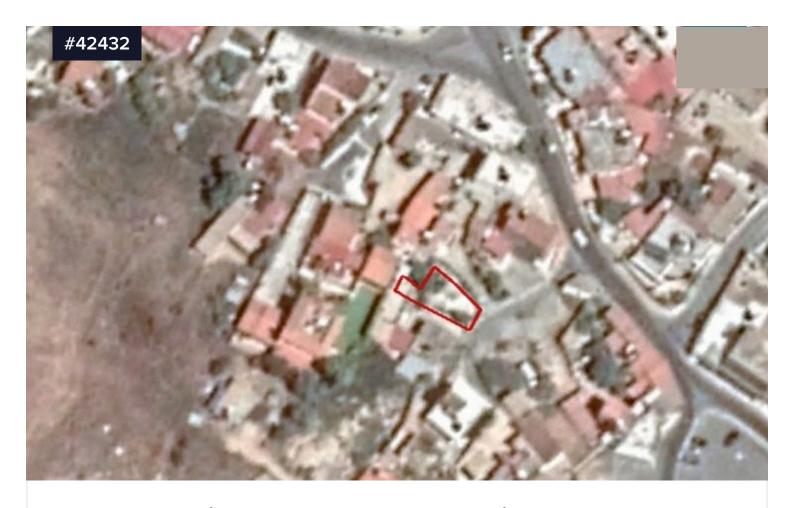

## Plot for Sale in a Central of Dromolaxia area, Larnaca

€30,000 +VAT

Dromolaxia, Larnaca

Area

[ ] 146 m<sup>2</sup>

Plot for Sale in a Central of Dromolaxia area, Larnaca. Close to amenities such as school, supermarkets, pharmacy, bakery etc. are all within close proximity. Just 4-minutes way from Larnaca International Airport. A 10-minute drive to Larnaca Town, the harbor and the beach. Easy access to Larnaca, Nicosia, Limassol motorway, which links Larnaca to other major cities in the island.

Plot for Sale in Dromolaxia area. Plot of 146 sq. m with 120% building density and 70% land coverage, zone  $\Pi\alpha9\alpha$  with 6m road frontage

Type
Title deed

Building Plot Yes