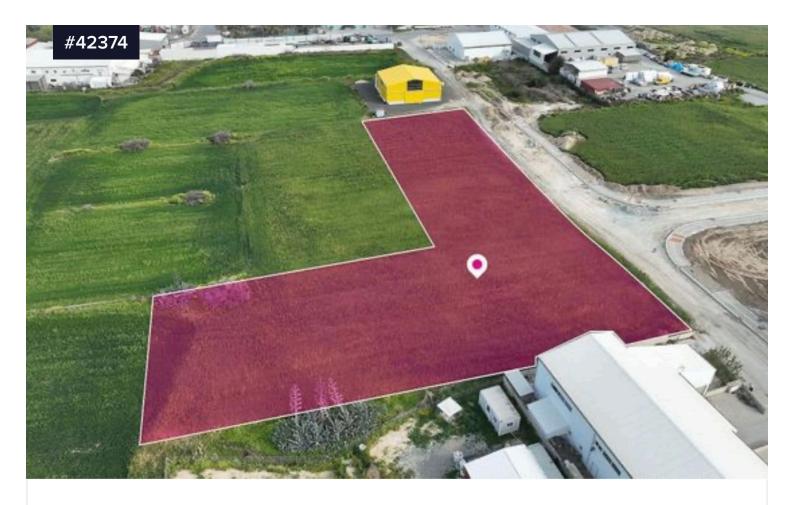

## Industrial Land for Sale in Aradippou Area, Larnaca

€411,000

Aradippou, Larnaca

Area

[] 6039 m<sup>2</sup>

Industrial Land for Sale in Aradippou area, Larnaca. The immediate vicinity is characterized by empty industrial fields and plots and some individual industrial buildings. The industrial area benefits from having direct access onto the main motorway network with great connectivity and easy access to all cities including Nicosia, Limassol, Paralimni as well as Larnaca's city center. Additionally, they are only a short drive away from Cyprus's International Airport and Larnaca's harbor.

Industrial Land for Sale in Aradippou area, Larnaca. Land of 6.039 sq.

Type
Title deed

Field Yes