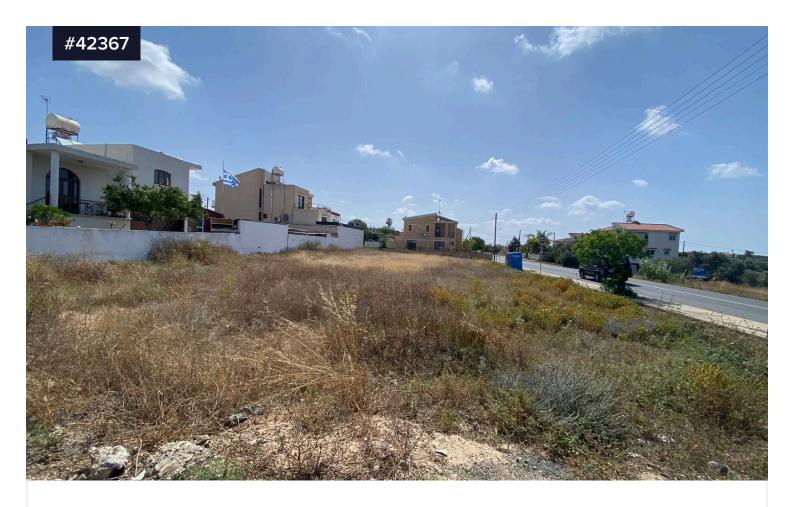

## **Corner plot for sale in Ormideia, Larnaca**

€90,000 +VAT

Ormideia, Larnaca

Area

[] 540 m<sup>2</sup>

Corner plot for sale in Ormideia, Larnaca. Close to all amenities including schools, supermarket, banks, shops, restaurants etc. Just a short drive to the beach. Easy access to Larnaca, Ayia Napa, Protaras, Paralimni motorway. A 15-minute drive to Ayia Napa and a 20-minute drive to Larnaca Town and Larnaca International Airport.

The plot has regular shape and falls in zone H3 with 60% of Density and 35% of coverage. The total area of land is 540 sq.m

Title Deed Available.

Type **Building Plot**Title deed **Yes** 