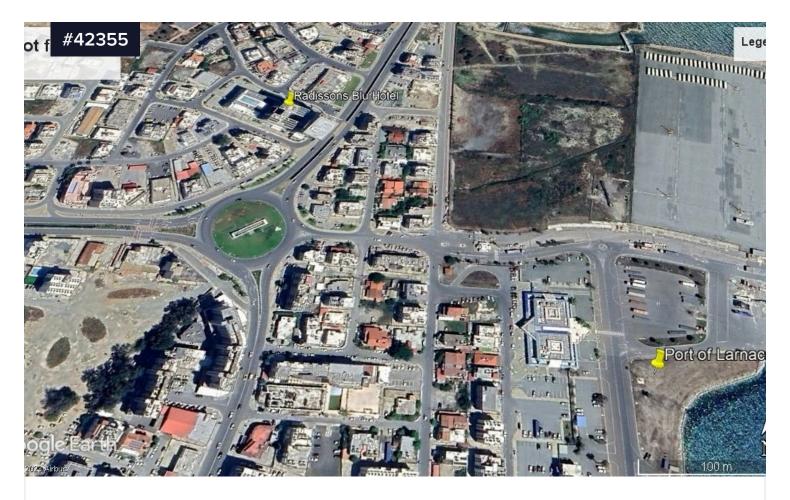

## Residential Plot for Sale Port Area, Larnaca €2,100,000

New Marina-Port Area, Larnaca

Area

[] 521 m<sup>2</sup>

Residential Plot for Sale in New Marina and Port Area, Larnaca. Great location next to the new project of Port and Marina and is ideally situated close to a plethora of amenities and services such as supermarkets, shops, restaurants, schools, bakeries etc. Just few minutes away from Larnaca Town Center. Easy access to Larnaca, Ayia Napa, Nicosia motorway.

Plot for Sale in New Marina and Port area, Larnaca. Plot of 521 sq. m with 140% building density and 50% land coverage and zone K $\Gamma$ 3 $\alpha$ . The lovely residential neighborhood is quiet and family orientated