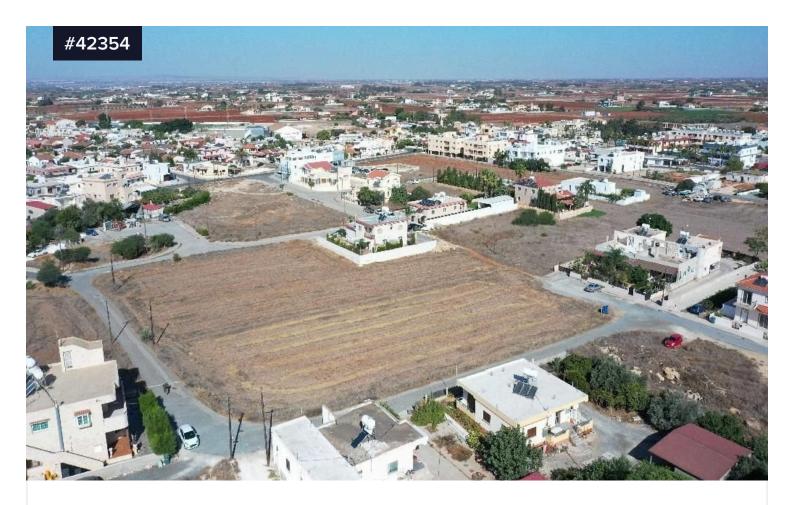

## 1/4 undivided share of a Residential Land for €27,000 +VAT sale in Xylofagou, Larnaca €30,000

Xylofagou, Larnaca

Area

[] 831 m<sup>2</sup>

1/4 undivided share of a Residential Land for sale in Xylofagou, Larnaca. Xylofagou Village has amenities such as schools, supermarkets, banks, pharmacies, restaurants etc. The plot is situated in a quiet residential area just 3 km from the sea and has very good accessibility due to its proximity to the motorway.

Land for Sale in Xylofagou Village which corresponds to an area of approximately 831 sqm with 90% building density and 50% land Type Title deed **Building Plot** 

Yes

coverage, zone Ka6. It has a rectangular shape with an even surface