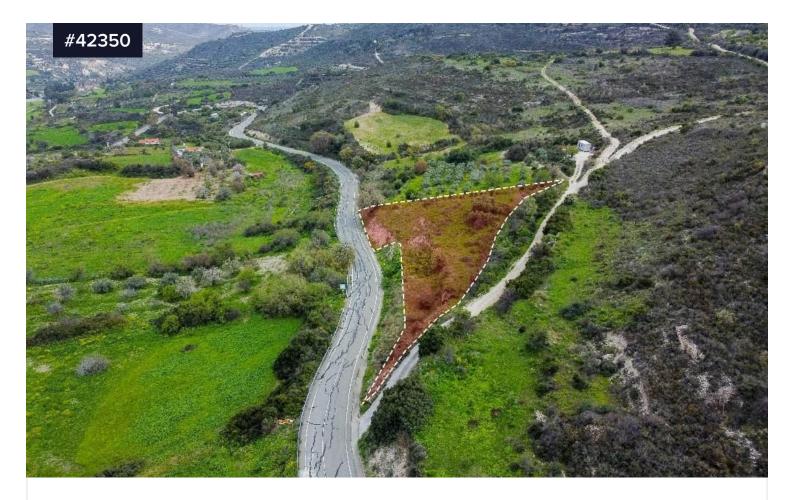

## Residential Land for Sale in Vavla Village, €56,000 +VAT Larnaca

Vavla, Larnaca

Area

[] 3115 m<sup>2</sup>

Residential Land for Sale in Vavla Village, Larnaca. A 5-minute drive to the beautiful Ora Village and a short drive to the traditional Lefkara Village where there is access to amenities.

Land for Sale in Vavla Village. Land of 3115 sq. m with 60% building density and 35% land coverage, zone H3, maximum height of 8.30m. It is suitable for the construction of a double-storey residential building or a house. It has an irregular shape and an even surface. Also, it abuts on two registered roads, along its northern and southern boundaries.