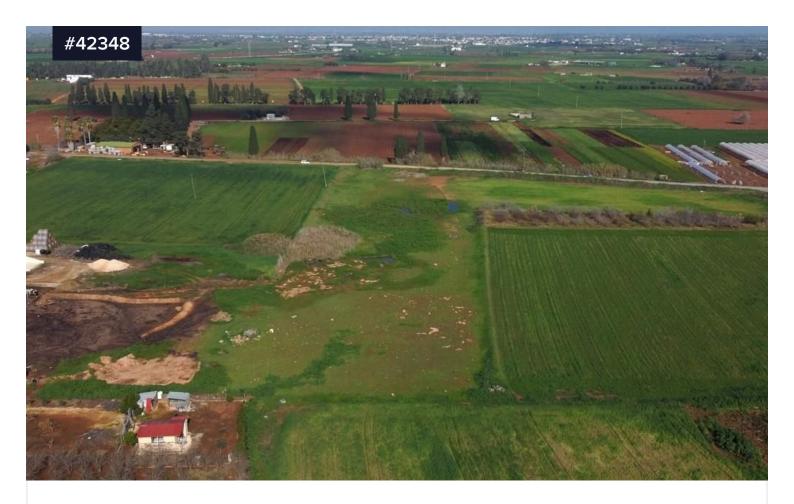

## Agricultural Land for sale in Ormideia area, Larnaca

€35,000

€71,000

Ormideia, Larnaca

Area

[] 11478 m<sup>2</sup>

Agricultural Land for sale in Ormideia area, Larnaca. Close to all amenities including schools, supermarket, banks, shops, restaurants etc. Just a short drive to the beach. Easy access to Larnaca, Ayia Napa, Protaras, Paralimni motorway. A 15-minute drive to Ayia Napa and a 20-minute drive to Larnaca Town and Larnaca International Airport.

The property has a rectangular shape and an even surface. It abuts onto a public registered road along its northeastern boundary with frontage of approximately 55 meters.

Type
Title deed

Field Yes