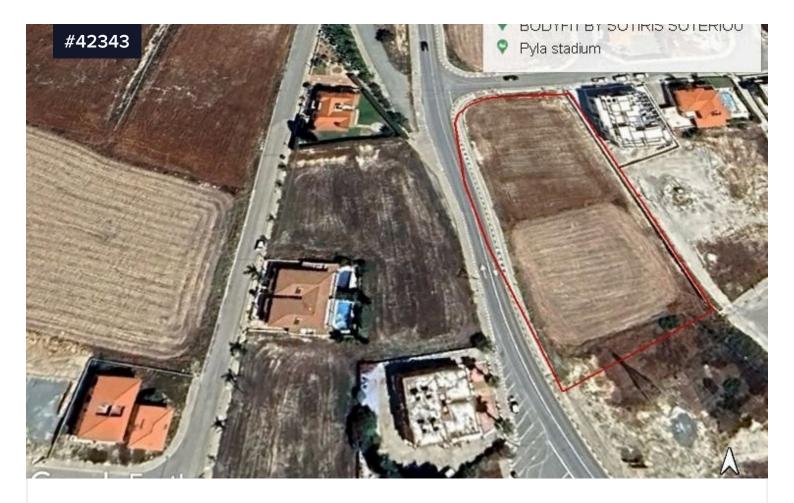

## Residential Land for Sale in Pyla Area, Larnaca

€670,000

Pyla, Larnaca

Area

[ ] 4718 m<sup>2</sup>

Residential Land for Sale in Pyla Area, Larnaca. Close to all amenities including schools, supermarket, banks, shops, restaurants etc. Is just 5-10-minute walk from the beach, 5-Star Hotels and with a short drive distance to Larnaca Town Centre and Larnaca International Airport. It has an easy access to Larnaca, Ayia Napa, Protaras, Nicosia motorway...

Residential Land for sale in Pyla, Larnaca. Land of 4,718 sq. m. with 90% building density and 50% land coverage, zone H2.

Type **Development Land**Title deed **Yes** 