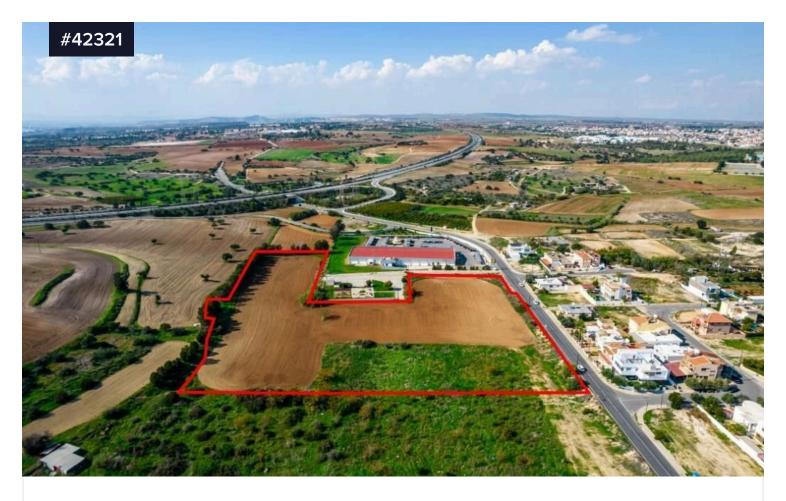

## Residential Land for Sale in Ormideia Village, Larnaca

€900,000 +VAT

Ormideia, Larnaca

Area

[] 22061 m<sup>2</sup>

Type **Development Land** 

Residential Land for Sale in Ormideia Village, Larnaca. Close to all amenities including schools, supermarket, banks, shops, restaurants etc. Just a short drive to the beach. Easy access to Larnaca, Ayia Napa, Protaras, Paralimni motorway. A 15-minute drive to Ayia Napa and a 20-minute drive to Larnaca Town and Larnaca International Airport.

Land for Sale in Ormideia area, Larnaca. Land of 22.061 sq. m with 60% building density and 35% of land coverage, zone H3.