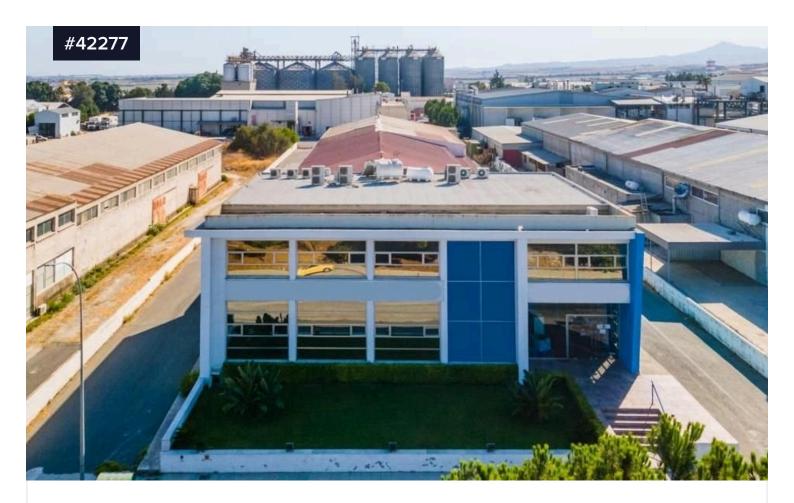

## Warehouse with Showroom for Sale in Industrial area of Aradippou, in Larnaca.

€946,000

Aradippou, Larnaca

Covered

[] 2300 m<sup>2</sup>

Warehouse with Showroom for Sale in Industrial area of Aradippou, in Larnaca. The industrial area benefits from having direct access onto the main motorway network with great connectivity and easy access to all cities including Nicosia, Limassol, Paralimni as well as Larnaca's city Centre. Additionally, they are only a short drive away from Cyprus's International Airport and Larnaca's harbor.

Ware house for sale in Industrial Aradippou area, Larnaca. It consists of a two storey building/showroom on the front side and a warehouse/

Type Warehouse

Plot **4181 m<sup>2</sup>** 

Status Resale

Year of construction 1980