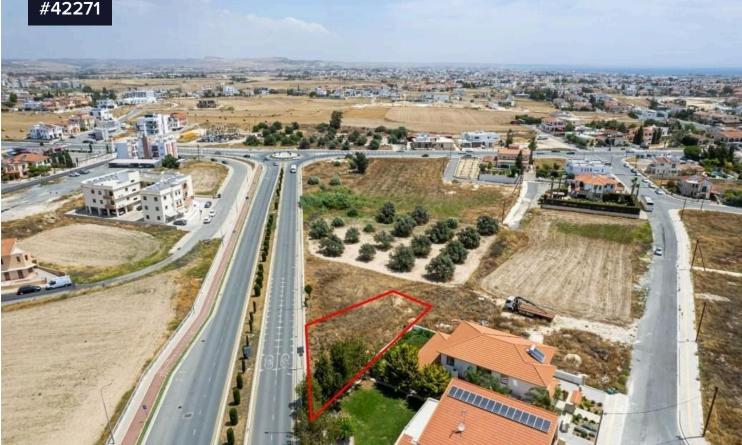

## Area **523** m<sup>2</sup> 3

Residential Land for Sale in Aradippou Area, Larnaca. The immediate vicinity is characterized by empty industrial fields and plots and some individual industrial buildings. The industrial area benefits from having direct access onto the main motorway network with great connectivity and easy access to all cities including Nicosia, Limassol, Paralimni as well as Larnaca's city center. Additionally, they are only a short drive away from Cyprus's International Airport and Larnaca's harbor.

Residential Land for Sale in Aradippou area, Larnaca. Land of 523 sq.

Туре **Development Land** Title deed Yes