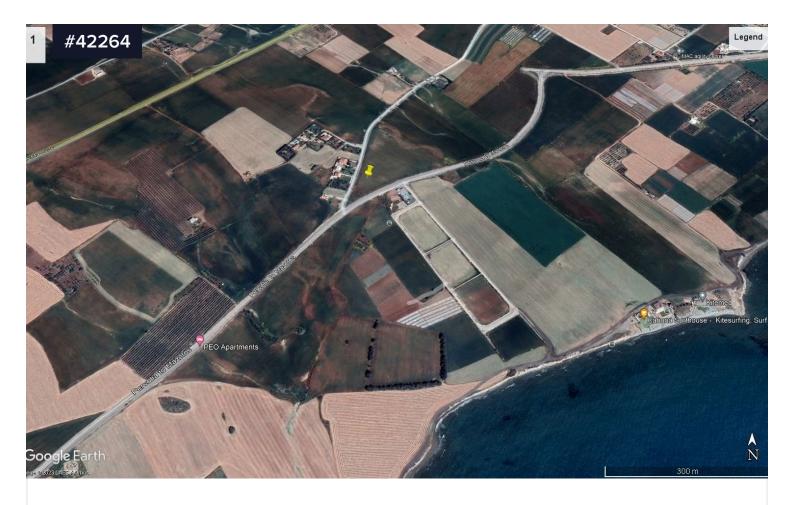

## Tourist Land with sea view for Sale in Pervolia area, Larnaca

€560,000 +VAT

Pervolia, Larnaca

Area

[] 6707 m<sup>2</sup>

Tourist Land with sea view for Sale in Pervolia area, Larnaca. Pervolia Village provides amenities such as supermarket, school, restaurant etc. A short drive to Kiti Village where there is access to all amenities. A short drive to Larnaca Town Centre and the beautiful palm tree linked Phinikoudes Avenue. A 10-minute drive to Larnaca International Airport. Easy access to the motorway.

Land for Sale in Pervolia area. Land has an area of 6,707sqm, a trapezium shape with a flat even surface and benefits from road

Type **Development Land**Title deed **Yes** 