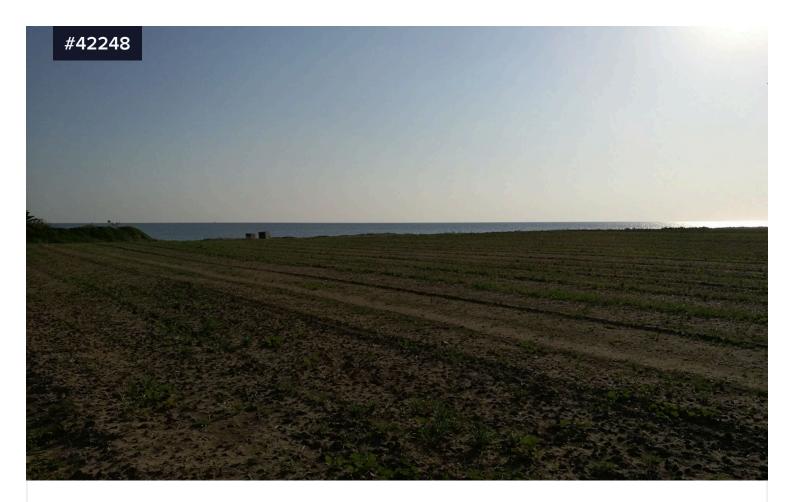

## Unique, Sea View Land near the Sea in €1,250,000 +VAT Pervolia, Larnaca

Pervolia, Larnaca

Area

[] 6689 m<sup>2</sup>

Unique, Sea View Land near the beach in Pervolia, Larnaca, this extensive piece of land can be found less than 100 m from the sea. Kiti and Pervolia Village can be found in close proximity providing an abundance of amenities which include supermarkets, schools, restaurants, pharmacies etc. A short drive to Larnaca Town Centre and the beautiful palm tree promenade. A 10-minute drive to Larnaca International Airport.

Touristic Land for sale in Pervolia area. Land of 6.689 sq. m with

Type **Development Land** Title deed Yes