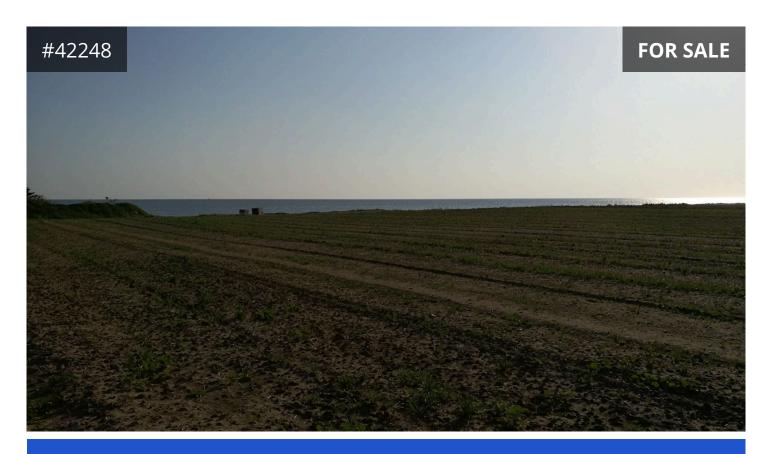

## Description

Unique, Sea View Land near the beach in Kiti, Larnaca, this extensive piece of land can be found less than 100 m from the sea. Kiti and Pervolia Village can be found in close proximity providing an abundance of amenities which include supermarkets, schools, restaurants, pharmacies etc. A short drive to Larnaca Town Centre and the beautiful palm tree promenade. A 10-minute drive to Larnaca International Airport.

Touristic Land for sale in Pervolia area. Land of 6.689 sq. m with 45% building density and 20% land coverage, zone  $T2\alpha$ . The Land is regularly shaped, with a flat surface and access is via a registered road with a total road frontage of approximately 120 meters.

Great investment opportunity, suitable to build a complex of houses or apartments up to three floors.

Title deed available.

€1,250,000 +VAT

TYPE Development Land
PLOT 6689 m<sup>2</sup>
TITLE DEED Yes