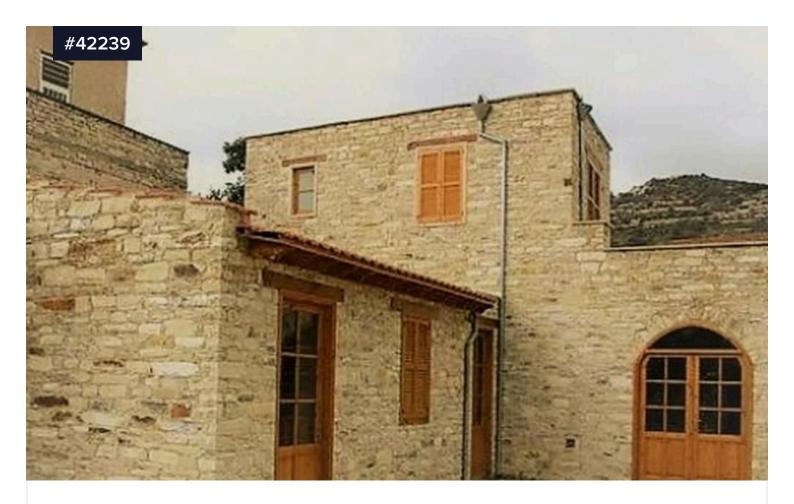

## **Traditional, Stone Build, Two Bedroom** House for Sale in Kato Drys Village, Larnaca

€200,000

Kato Drys, Larnaca

Bedrooms

2

Bathrooms

Covered

130 m<sup>2</sup>

Traditional, Stone Build, Two Bedroom House for Sale in Kato Drys Village, Larnaca. Kato Drys village is elevated for 560m above the sea towards famous Lefkara village. The village is located in a hilly area with narrow deep valleys through which the Agios Minas River. Only 36 km to the center of Larnaca and 42 km to Limassol. In both ways is about 25-30 min drive by car. With an easy access to the high way and equal time to main destinations makes location of Kato Drys attractive for permanent or temporary living.

**Detached House** Type

200 m<sup>2</sup> Plot

Status Resale

Year of construction 2013

Title deed Yes

Energy efficiency rating