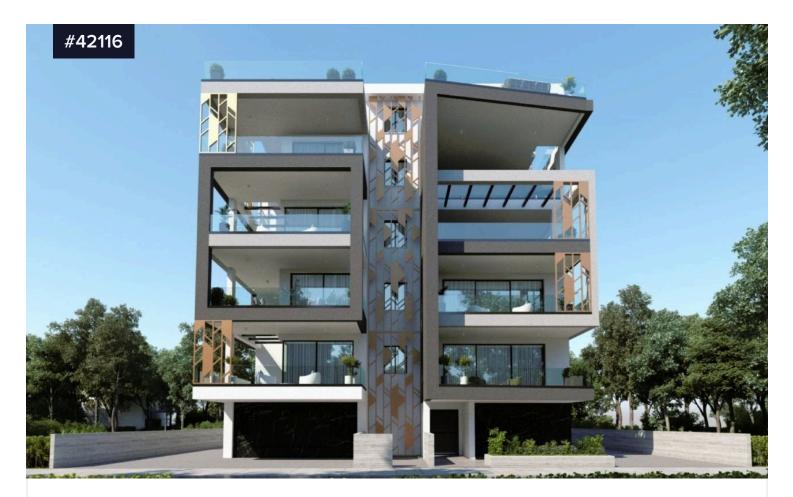

## Astonishing, Top Floor, Two Bedroom Apartment in Port area, Larnaca

## €345,000 +vat

♀ New Marina-Port Area, Larnaca

Bedrooms

2

Covered **79.9 m<sup>2</sup>** 

Astonishing, Top Floor, Two Bedroom Apartment in Port area, Larnaca. Great location, as all amenities, such as schools, supermarkets, entertainment and sporting facilities, are within close proximity. Located in a lovely residential area of Larnaca close to the New Metropolis Mall. There is easy access to highways linking all cities on the island.

Top Floor Apartment for Sale in Port area, Larnaca. The property consists of an open space kitchen with living and dining area, provision

| Туре                     | Ар                 | artment |
|--------------------------|--------------------|---------|
| Status                   | Under construction |         |
| Year of construction     |                    | 2026    |
| Energy efficiency rating |                    | a 🔊     |