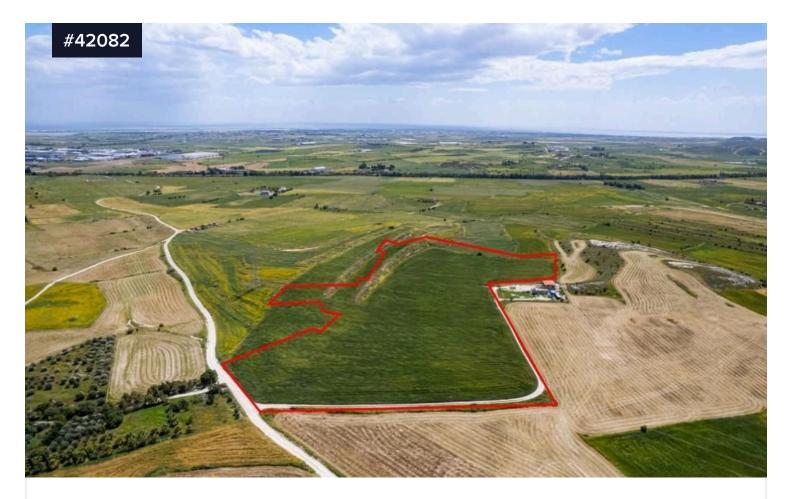

## Area **[] 44482 m<sup>2</sup>**

Agricultural Land in Kalo Chorio Village, Larnaca. Kalo Chorio has a lot of amenities like schools, supermarket, bank, kiosks etc. The village of Kalo Chorio is only a short distance from Larnaca Town, as well as Larnaca International Airport. Very easy access to Larnaca, Nicosia, Limassol motorway.

Land for Sale in Kalo Chorio Village, Larnaca. Land consists of 44.482 sq. m with 10% building density and 10% land coverage, zone  $\Gamma$ 3. It is accessible via a dirt road and through a registered pathway.