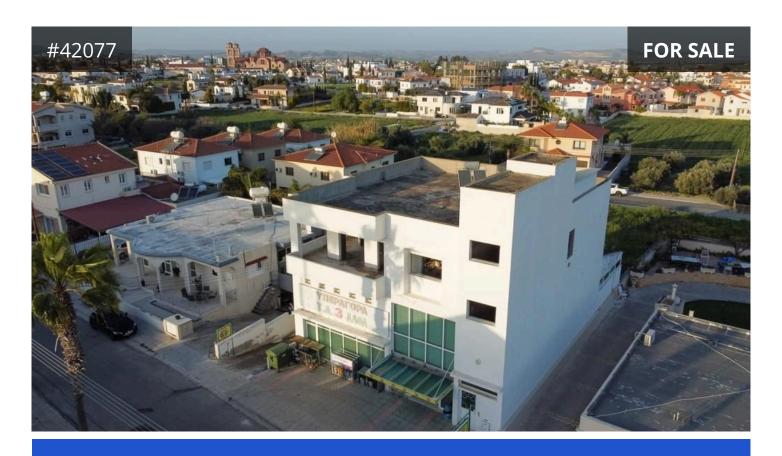

## Description

Mixed-Use Building in Aradippou area, Larnaca. Amazing location, close to all amenities such as schools, supermarkets, pharmacies, bakeries, coffee shops etc. Only few minutes away from the new Metropolis Mall of Larnaca. A short drive to Larnaca Town Center. Easy access to Larnaca, Nicosia, Limassol motorway.

The building consists of a basement with covered parking spaces and a storage room, a large shop on the ground floor plus a mezzanine and an incomplete upper-level house on the 1st floor. Access to the building is through internal staircase and also there is provision for a lift.

The shop is approximately 235sqm and consist of a large retail area while the mezzanine is approximately 140sqm and consists of storage area and two toilets.

The upper-level house is incomplete as the completed works include the reinforced concrete structure and the brickworks. Internally will consists