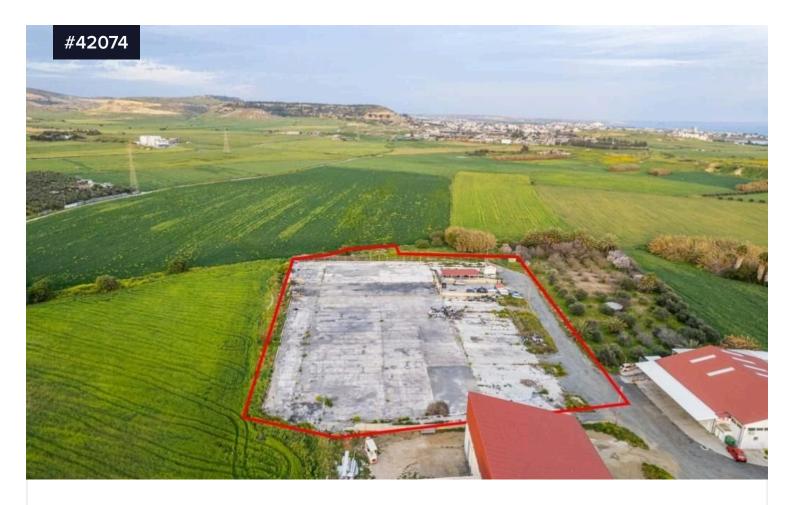

## Share of Industrial Land for Sale in Livadia area, Larnaca

€230,000 +VAT

Livadia, Larnaca

Area

[] 5781 m<sup>2</sup>

Share of Industrial Land for Sale in Livadia area, Larnaca. The property is ideally situated close to an abundance of amenities and services such as supermarkets, shops, parks, schools etc. In addition, It enjoys excellent access to the town center and the main city routes / avenues.

Share of Industrial Land for sale in Livadia area. The plot is a 60% share corresponding to an area of 5,781 m2 with 100% building density and 60% land coverage, zone Ba3.

Type **Development Land**Title deed **Share of land** 