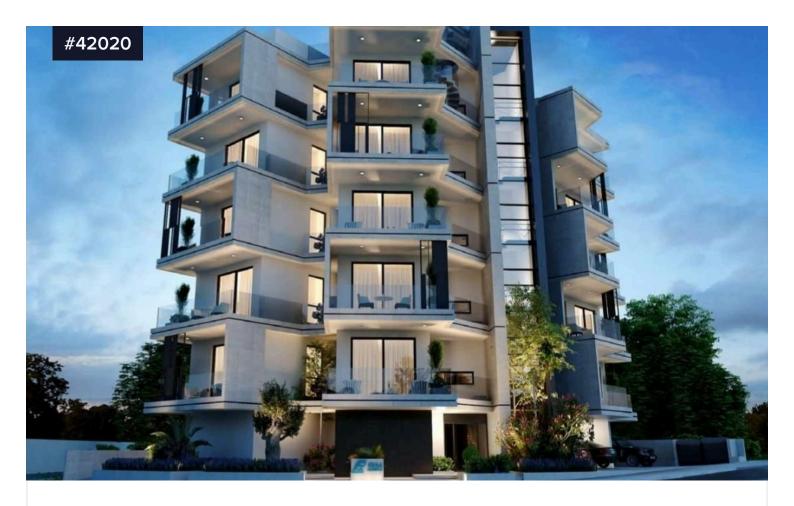

## **Apartment Building in Mc Donald's Drive Thru area, Larnaca**

€2,000,000 +VAT

McDonalds Drive Thru, Larnaca

Bedrooms

Bathrooms

Covered

650 m<sup>2</sup>

Apartment Building in Mc Donald's Drive Thru area, Larnaca. Commercial location, close to many amenities, such as schools, major supermarkets, shops, coffee shops, pharmacies etc. Only a 6-minute drive to the new Metropolis Mall of Larnaca. A 10-minute drive to Larnaca Town Center, the harbor and the beach. Easy access to Larnaca, Nicosia motorway.

Building in Mc Donald's Drive Thru area, Larnaca. The Five Floors Building comprises of 9 apartments. The floor 1-4 has two apartments

**Apartment Building** Type Status **Under construction** 

Year of construction 2024