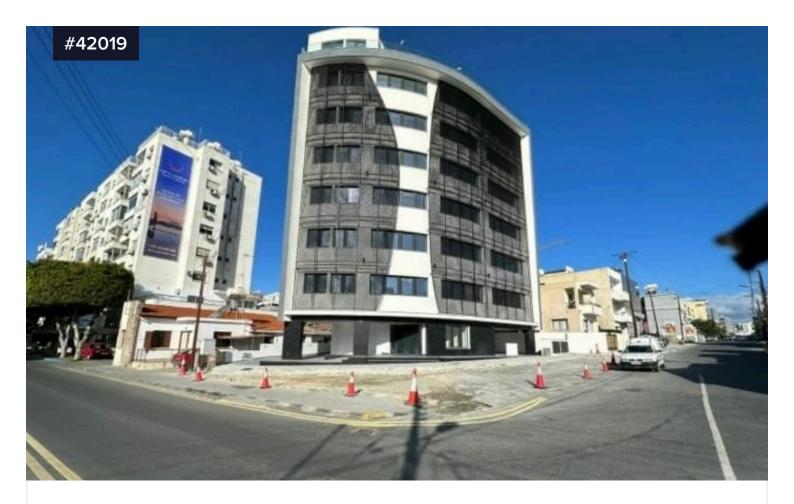

## Office Building in Makariou area, Limassol €8,550,000

Makariou Avenue, Limassol

Covered

[ ] 1390 m<sup>2</sup>

Office Building in Makariou area, Limassol. The property is situated close to a plethora of amenities and services. In addition, it enjoys excellent access to the Limassol city center and the motorway.

The building has a five floors with a total internal covered area of 1440 sq.m. Each floor has an office area of 180 sq.m, Kitchen and 2 w.c. facilities. Also, the building has 8 parking spots, Luxury entrance with reception areas and Roof garden with wc and kitchen facilities.