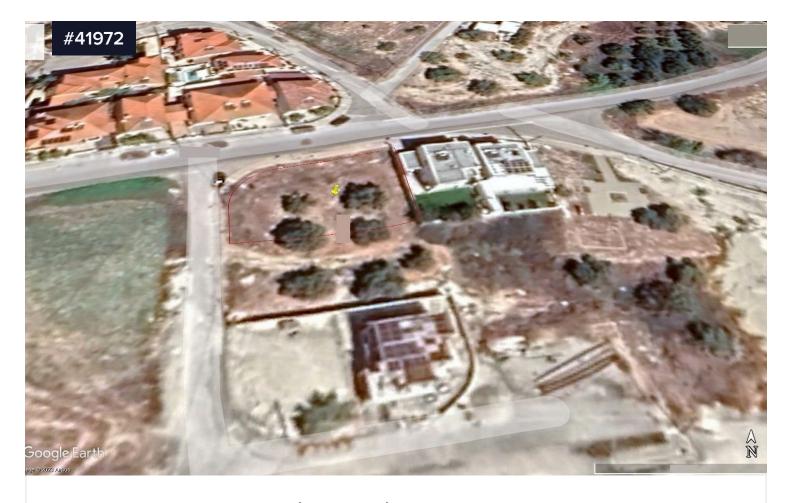

## Corner Plot for Sale in Aradippou area, Larnaca

€185,000

Aradippou, Larnaca

Area

[] 570 m<sup>2</sup>

Corner Plot for Sale in Aradippou area, Larnaca. Great location, as all amenities, such as schools, supermarkets, coffee shops, pharmacy etc. are within close proximity. Direct access to Larnaca, Nicosia, Limassol highway without getting delayed in any traffic. A short drive to Larnaca Town Centre, the harbor and the beach. A 10- minute drive to the airport.

Plot for sale in Aradippou area, Larnaca. Land of 570 sq. m with 100% building density and 50% land coverage, zone  $K\alpha5$ . It abuts onto a

Type
Title deed

**Building Plot** 

Yes