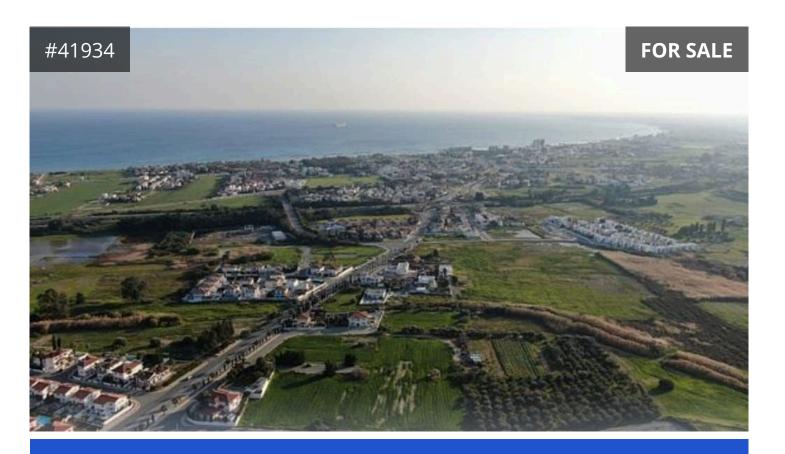

Larnaca, Pyla 8920 m<sup>2</sup> Area

## Description

Share of Residential Land for Sale in Pyla, Larnaca. Close to many amenities including schools, supermarket, banks, shops, restaurants etc. Is just 2-minute drive to the beach, 5-Star Hotels and within close proximity to Larnaca Town Centre and Larnaca International Airport. The Land has easy access to motorway linking cities.

Land for sale in Pyla, Larnaca of 8.920 sq. m. with 40% building density and 25% land coverage, zone H4. The land has rectangularly shaped with a flat surface with total road frontage is approximately 70m.

It is noted that the land is a 67% share, 8.920 sq.m., of a residential land extending to about 13.313 sq.m. in total.

€340,000 +VAT

TYPE Development Land
PLOT 8920 m<sup>2</sup>
TITLE DEED Share of land