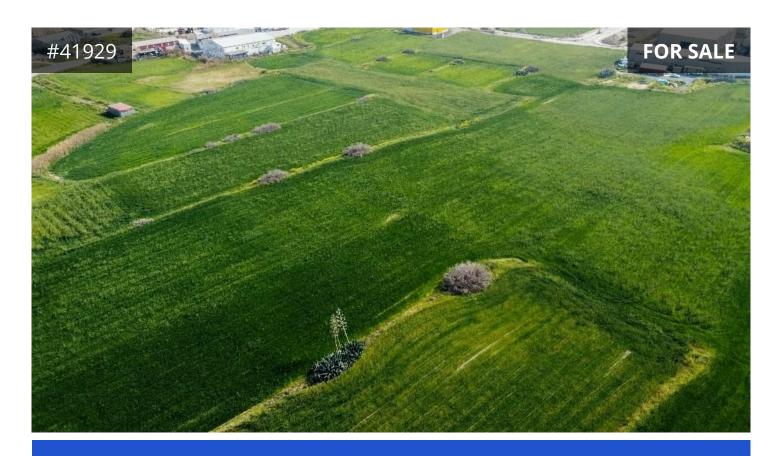

## Description

Industrial Land for Sale in Aradippou area, Larnaca. It is situated between the administrative boundaries of Aradippou and Livadia Municipalities. The immediate vicinity is characterized by empty industrial fields and plots and some individual industrial buildings. The industrial area benefits from having direct access onto the main motorway network with great connectivity and easy access to all cities including Nicosia, Limassol, Paralimni as well as Larnaca's city center. Additionally, they are only a short drive away from Cyprus's International Airport and Larnaca's harbor.

Land for Sale in Aradippou area, Larnaca. Land of 2.574 sq. m with 50% building density and 50% land coverage, zone B $\delta$ 2. The property has a rectangular shape, an even surface and it is currently inaccessible via registered road. Note that the field abuts onto under registration (unbuilt) road along with total frontage of 63 meters.