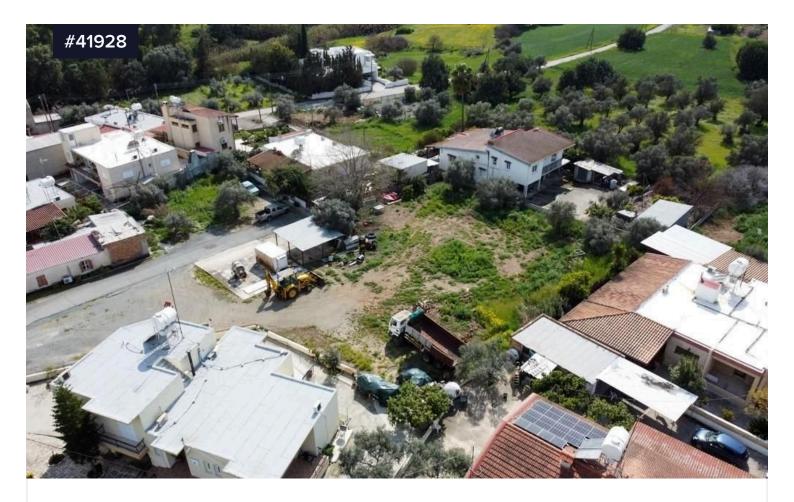

## Residential Land for sale in Psevdas Village, Larnaca

€70,000 +VAT

€100,000

Psevdas, Larnaca

Area

[] 1673 m<sup>2</sup>

Residential Land for sale in Psevdas Village, Larnaca. The village of Psevdas provides some amenities, such as schools, banks, supermarkets etc. A 15-minute drive to Larnaca International Airport. Within close proximity to Larnaca, Nicosia, Limassol motorway.

Land for sale in Psevdas village. Plot of 1673 sq. m with 120% building density and 70% land coverage, zone H1. It has a regular shape, even surface and it is accessible through an under-registration road.