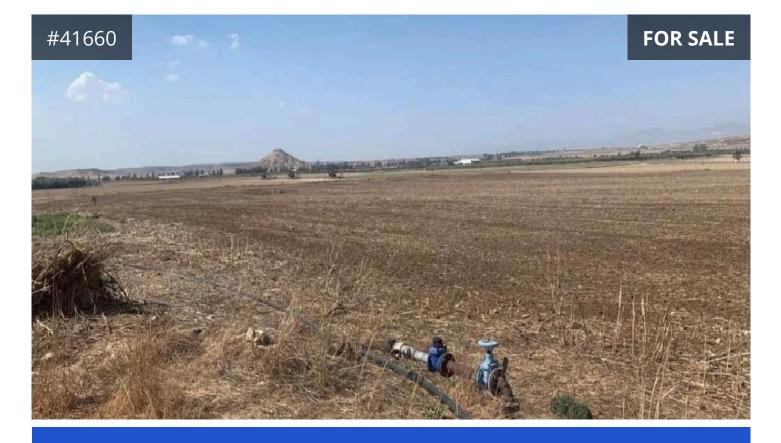

## Description

Agricultural Land for Sale in Athienou Village, Larnaca. The village of Athienou is a large community found midway between Larnaca and the capital Nicosia. The area of the property is very accessible and is within close proximity to all amenities and services

Agricultural Land for Sale in Athienou area. Plot of 4878 sq. m with 6% building density and 6% land coverage, zone  $\Gamma\alpha 2$ . It has a rectangular shape and an even surface. It abuts onto a public registered road along its southern boundary with frontage of approximately 10 meters.

It is noted that the property falls within the consolidation area.

Title Deed Available.