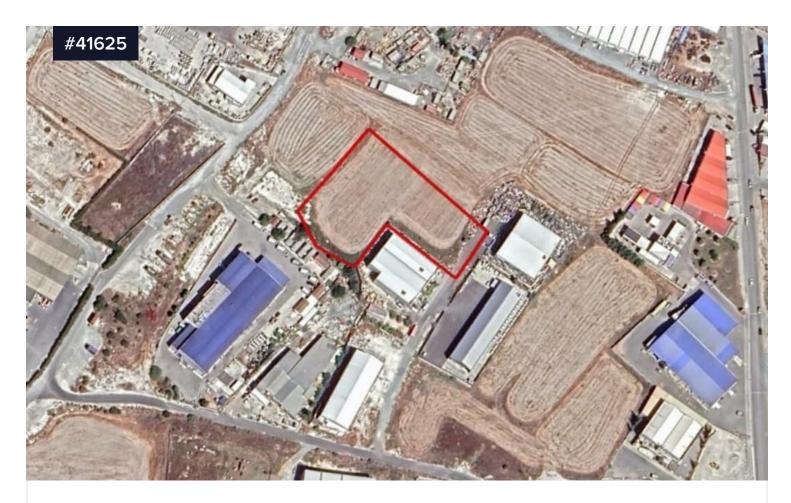

## Area **[] 1389 m²**

Share Industrial Land for Sale in Aradippou area, Larnaca. It is situated between the administrative boundaries of Aradippou and Livadia Municipalities. The immediate vicinity is characterized by empty industrial fields and plots and some individual industrial buildings. The industrial area benefits from having direct access onto the main motorway network with great connectivity and easy access to all cities including Nicosia, Limassol, Paralimni as well as Larnaca's city center. Additionally, they are only a short drive away from Cyprus's International Airport and Larnaca's harbor. Type Title deed Development Land