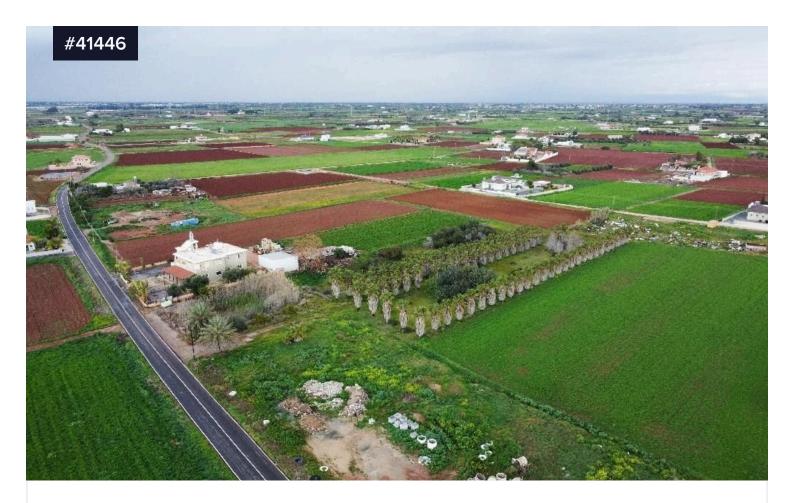

## Residential Land for sale in Xylofagou Village, Larnaca

€275,000 +VAT

Xylofagou, Larnaca

Area

[] 9730 m<sup>2</sup>

Residential Land for sale in Xylofagou Village, Larnaca. Xylofagou Village has amenities such as schools, supermarkets, banks, pharmacies, restaurants etc. The plot is situated in a quiet residential area just 3 km from the sea and has very good accessibility due to its proximity to the motorway.

Land for Sale in Xylofagou Village, Larnaca. Land of 9730 sq. m with 90% building density and 50% land coverage, zone H2. It has a regular shape and an even surface. It abuts onto a public registered road along