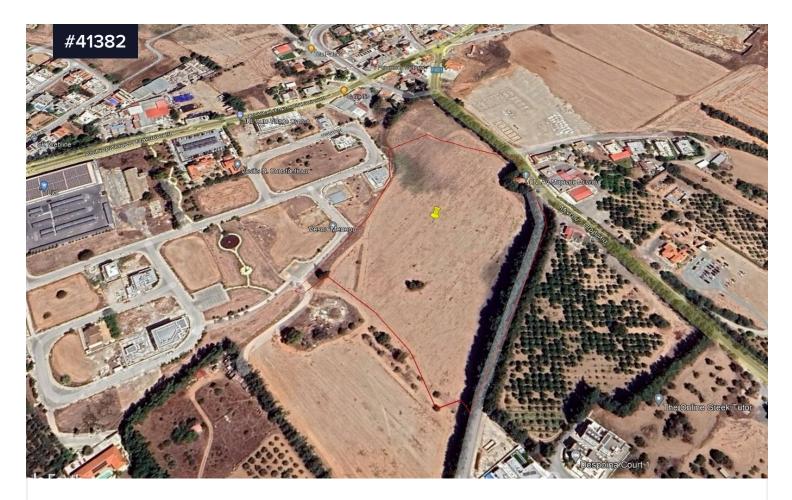

## Area [] 36999 m<sup>2</sup>

Two adjacent lands for Sale in Meneou area, Larnaca. Great location, close to a plethora of amenities and services such as schools, supermarkets, shops, restaurants etc. In addition, it enjoys excellent access to Larnaca center and to the main city routes.

Land for Sale in Meneou area, Larnaca. Land of 36,999 m. with 90% & 120% building density and 50% &70% land coverage, zone EDA1, E $\beta$ / Πα9α. They fall within the airport special facilities zone which has similar characteristics as a commercial zone.