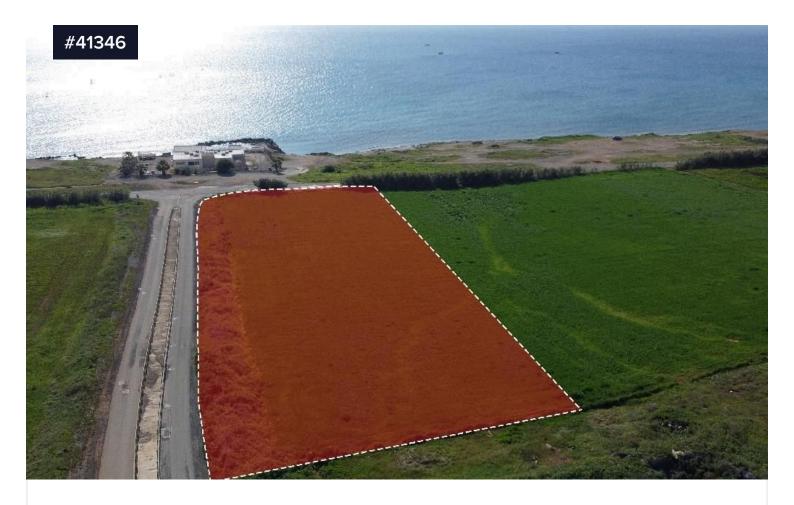

## Touristic, Beachfront Land for sale in Ormideia area, Larnaca

€630,000 +VAT

€750,000

Ormideia, Larnaca

Area

[] 8220 m<sup>2</sup>

Touristic, Beachfront Land for sale in Ormideia area, Larnaca. Close to all amenities including schools, supermarket, banks, shops, restaurants etc. Just a short drive to the beach. Easy access to Larnaca, Ayia Napa, Protaras, Paralimni motorway. A 15-minute drive to Ayia Napa and a 20-minute drive to Larnaca Town and Larnaca International Airport.

The property has a rectangular shape, level topography and abuts onto registered road along its south and east boundary with total frontage of approximate 200 meters. In addition, abuts onto Type **Development Land**Title deed **Yes** 