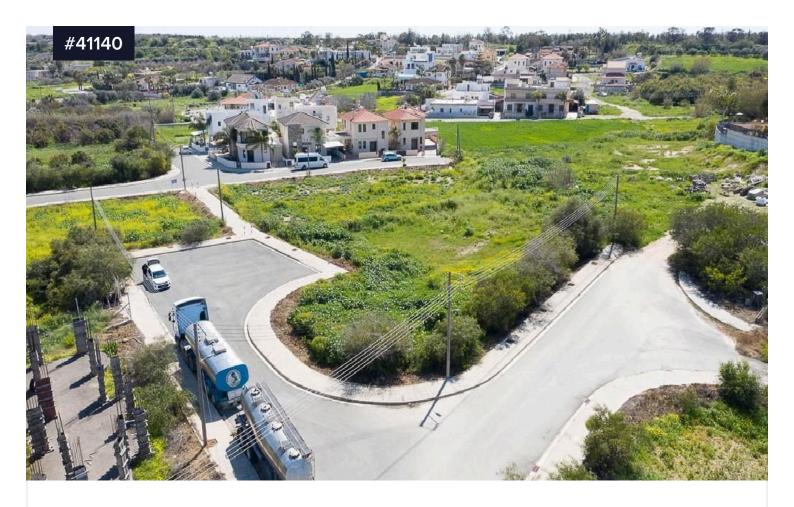

## Plot for sale in Ormideia area, Larnaca

€68,000 +VAT

Ormideia, Larnaca

Area

[] 681 m<sup>2</sup>

Plot for sale in Ormideia area, Larnaca. Close to all amenities including schools, supermarket, banks, shops, restaurants etc. Just a short drive to the beach. Easy access to Larnaca, Ayia Napa, Protaras, Paralimni motorway. A 15-minute drive to Ayia Napa and a 20-minute drive to Larnaca Town and Larnaca International Airport.

It is a corner regular shaped plot with a flat topography and has a street front of about 70 meters on a public road. The ground level is lower than the road level, which allows for easy underground construction. It is located in a cul-de-sac which preserves the privacy of residents.