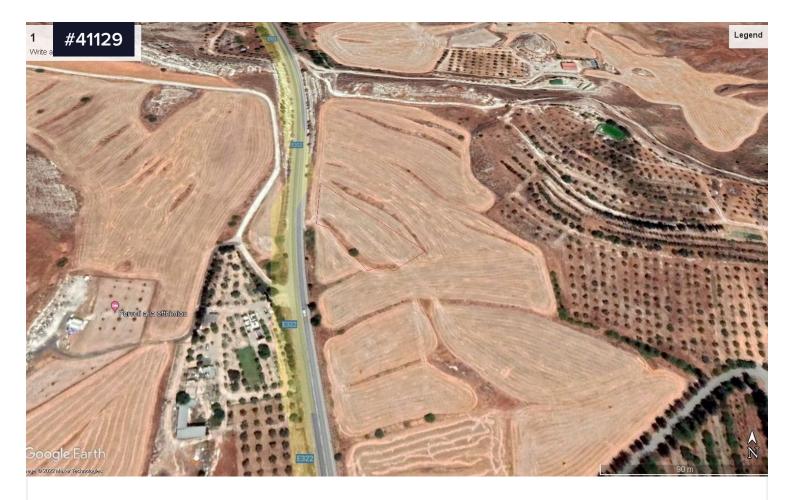

## Forestry zone (Da2) land for Sale in Aradippou area, Larnaca

€40,000

Aradippou, Larnaca

Area

[] 2614 m<sup>2</sup>

Forestry zone (Da2) land for Sale in Aradippou area, Larnaca. Great location, as all amenities, such as schools, supermarkets, coffee shops, pharmacy etc. are within close proximity. Direct access to Larnaca, Nicosia, Limassol highway without getting delayed in any traffic. A short drive to Larnaca Town Centre, the harbor and the beach. A 10-minute drive to the airport.

Land for Sale in Aradippou area, Land of 2.614 sq. m with 1% building density and 1% land coverage, zone  $\Delta\alpha 2$ -Protected Forest

Type
Title deed

Field Yes