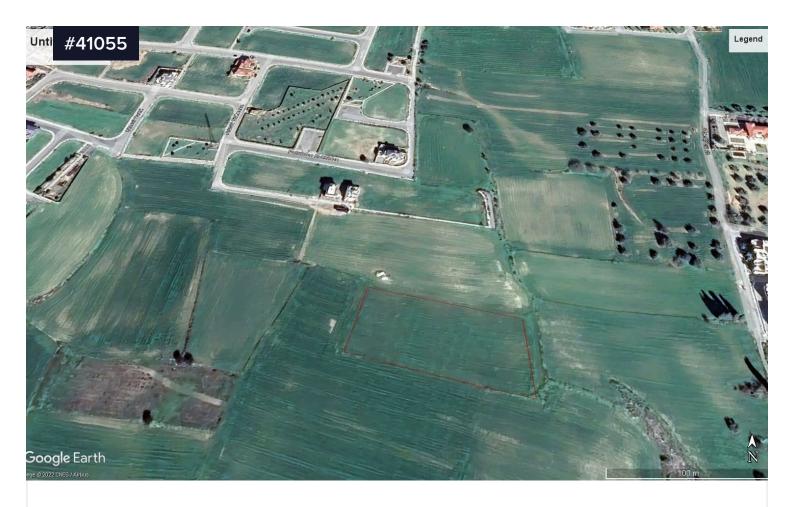

## Residential Land for Sale in Pyla, Larnaca €390,000 +VAT

Pyla, Larnaca

Area

[] 6522 m<sup>2</sup>

Residential Land for Sale in Pyla, Larnaca. Close to many amenities including schools, supermarket, banks, shops, restaurants etc. Is just 2-minute drive to the beach, 5-Star Hotels and within close proximity to Larnaca Town Centre and Larnaca International Airport. The Land has easy access to motorway linking cities.

Residential Land for sale in Pyla, Larnaca of 6522 sq. m. with 40% building density and 25% land coverage, zone H4. The land is located in a quiet residential area. The property is characterized as residential, suitable to build a complex of apartments or houses up to two floors.