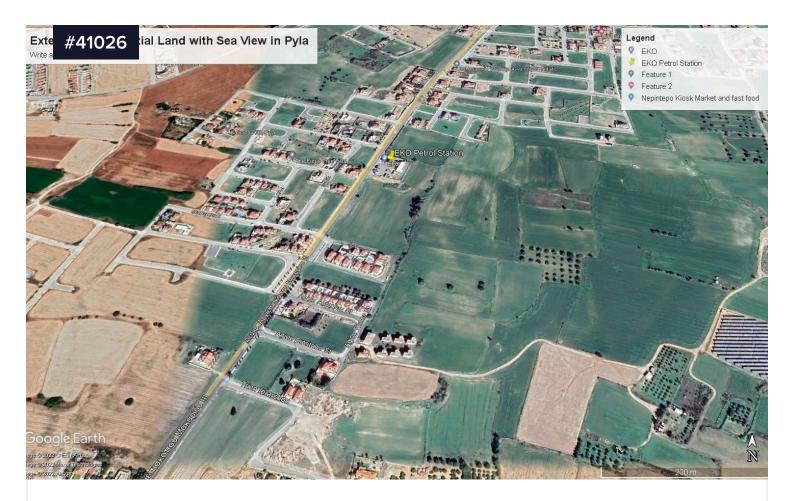

## Area **[] 6689 m²**

Extensive, Residential land with sea view for Sale in Pyla, Larnaca. Close to many amenities including schools, supermarket, banks, shops, restaurants etc. Just a short drive to Larnaca Town Centre, the beach and Larnaca International Airport.

Land of 6689 sq m with 40% building density and 20% land coverage, zone H4. The land has a registered road 40 m away ideal to build luxurious houses with big gardens which can benefit from mountain and sea views. The property is characterized as residential, suitable TypeDevelopment LandTitle deedYes