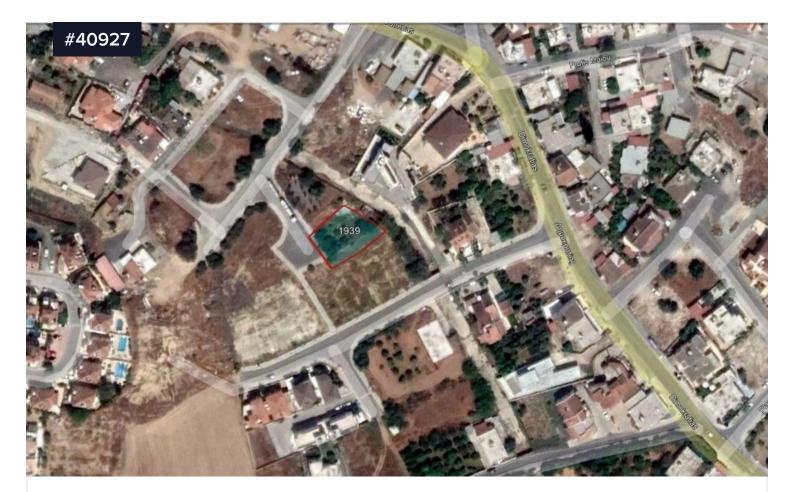

## Area **[] 600 m<sup>2</sup>**

Plot for sale in Ormideia area, Larnaca. Close to all amenities including schools, supermarket, banks, shops, restaurants etc. Just a short drive to the beach. Easy access to Larnaca, Ayia Napa, Protaras, Paralimni motorway. A 15-minute drive to Ayia Napa and a 20-minute drive to Larnaca Town and Larnaca International Airport.

The plot has regular shape with flat surface, below the road level and abuts on a registered asphalted road with total frontage of 19 meters.

Title Deed Available.

| Туре       | <b>Building Plot</b> |
|------------|----------------------|
| Title deed | Yes                  |