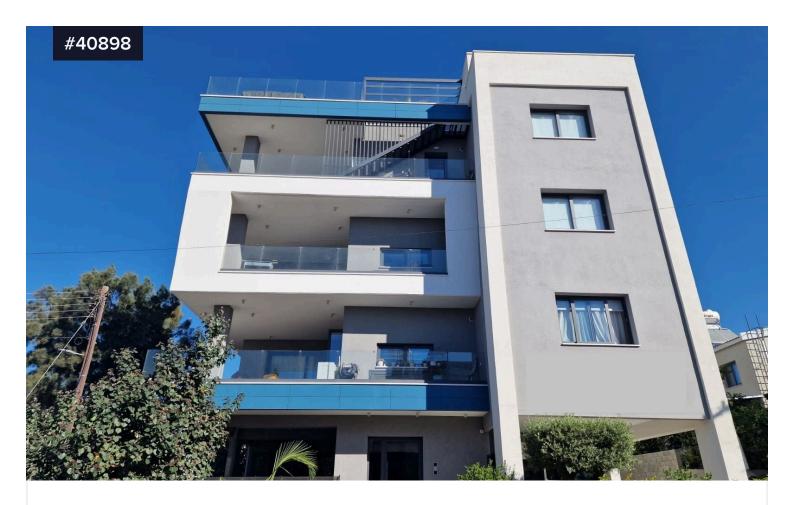

## **Unique, Two Bedroom Penthouse** Apartment for Rent in Germasogeia Area, Limassol

€3,500 /month

Germasogeia, Limassol

Bedrooms

Covered

**-** 2

[ ] 91 m<sup>2</sup>

Unique, Two Bedroom Penthouse Apartment for Rent in Germasogeia Area, Limassol. The property is ideally situated close to a plethora of amenities and services such as supermarkets, schools, restaurants, shops etc. In addition, it enjoys excellent access to the city center.