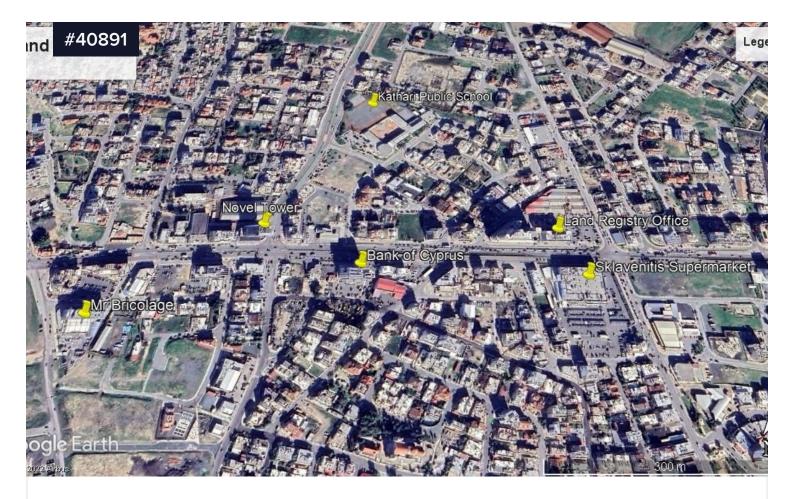

## Large Residential Land for Sale Near the Port Area, Larnaca

€2,950,000

New Marina-Port Area, Larnaca

Area

[] 4470 m<sup>2</sup>

Large residential land for sale near the Port area, Larnaca. Nearby to harbor, Larnaca Town Centre and the New Marina. Close to all amenities including supermarkets, bank, shops, schools, medical, facilities, etc. The area is in high demand constantly from locals given its proximity to the city center as well as easy access to the motorway connecting them to other cities.

Residential Land for Sale near the Port area. Land of 4470 sq. m with 120% building density and 50% land coverage, zone Ka4. The area of

Type **Development Land**Title deed **Yes** 