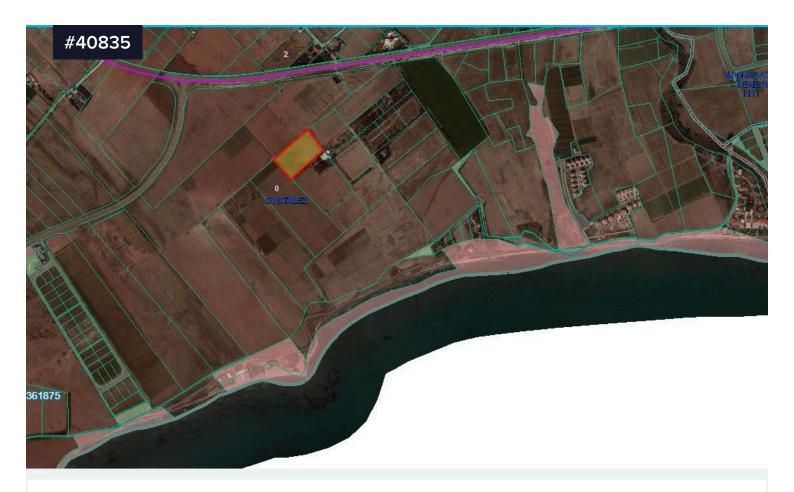

## Touristic Land for Sale in Pervolia Village, Larnaca

€509,000

Pervolia, Larnaca

Area

[] 8305 m<sup>2</sup>

Touristic Land for Sale in Pervolia Village, Larnaca. Pervolia Village provides amenities such as supermarket, school, restaurant etc. A short drive to Kiti Village where there is access to all amenities. A short drive to Larnaca Town Centre and the beautiful palm tree linked Phinikoudes Avenue. A 10-minute drive to Larnaca International Airport. Easy access to the motorway.

Touristic Land for Sale in Pervolia Village. Land of 8.305 sq. m with 45% building density and 20% land coverage, zone  $T2\alpha$ . The surrounding

Type **Development Land**Title deed **Yes** 