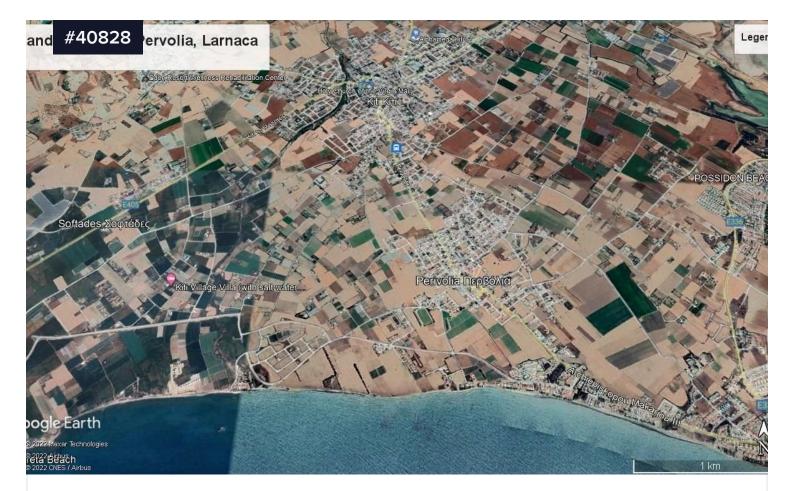

## Touristic Land for Sale in Pervolia Village, Larnaca

## Area **[] 2676 m<sup>2</sup>**

Touristic Land for Sale in Pervolia Village, Larnaca. Pervolia Village provides amenities such as supermarket, school, restaurant etc. A short drive to Kiti Village where there is access to all amenities. A short drive to Larnaca Town Centre and the beautiful palm tree linked Phinikoudes Avenue. A 10-minute drive to Larnaca International Airport. Easy access to the motorway.

Touristic Land for Sale in Pervolia Village. The property is 75% Touristic and 25% Protective Zone. Land of 2.676 sq. m with 45% building

TypeDevelopment LandTitle deedYes