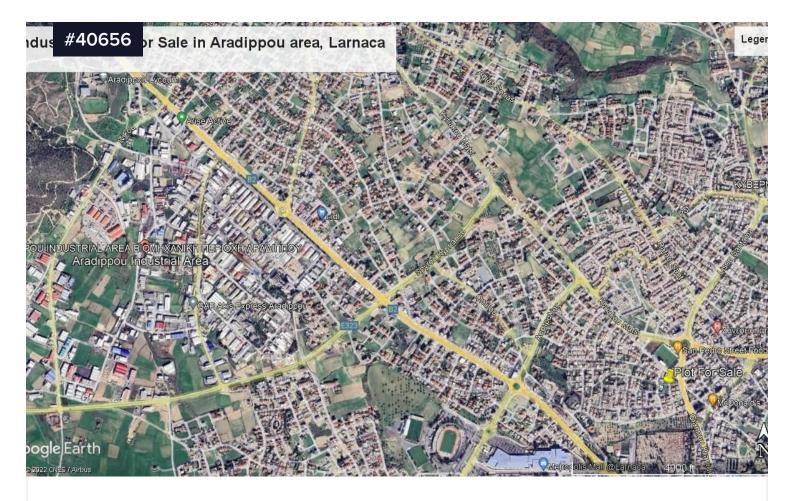

## Industrial Land for Sale in the outskirts of Aradippou area, Larnaca.

€235,000

• Aradippou, Larnaca

Area [] 1590 m<sup>2</sup>

Industrial Land for Sale in the outskirts of Aradippou area, Larnaca. It is situated between the administrative boundaries of Aradippou and Livadia Municipalities. The immediate vicinity is characterized by empty industrial fields and plots and some individual industrial buildings. The industrial area benefits from having direct access onto the main motorway network with great connectivity and easy access to all cities including Nicosia, Limassol, Paralimni as well as Larnaca's city center. Additionally, they are only a short drive away from Cyprus's International Airport and Larnaca's harbor.