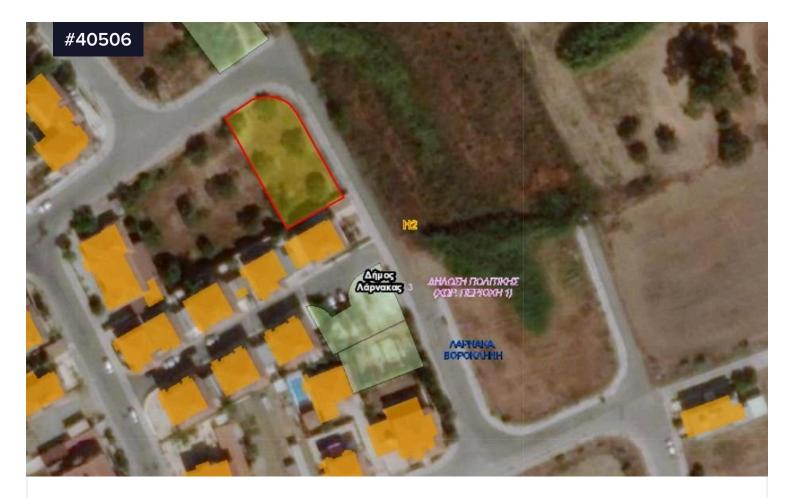

## Corner, Residential Plot for Sale in Oroklini €290,000 area, Larnaca.

Oroklini, Larnaca

Area [] 639 m<sup>2</sup>

Residential Plot for Sale in Oroklini area, Larnaca. Situated close to all necessary amenities and services such as supermarket, schools, restaurants, bakeries etc. In addition, it enjoys excellent accessibility to the motorway, the city of Larnaca and the touristic area of Oroklini.

Plot for Sale in Oroklini area, Larnaca. Plot of 639 sq. m with 90% building density and 50% of land coverage, zone H2. The area of the property is characterized as residential and quiet and it is considered as an ideal choice for family houses and developers.