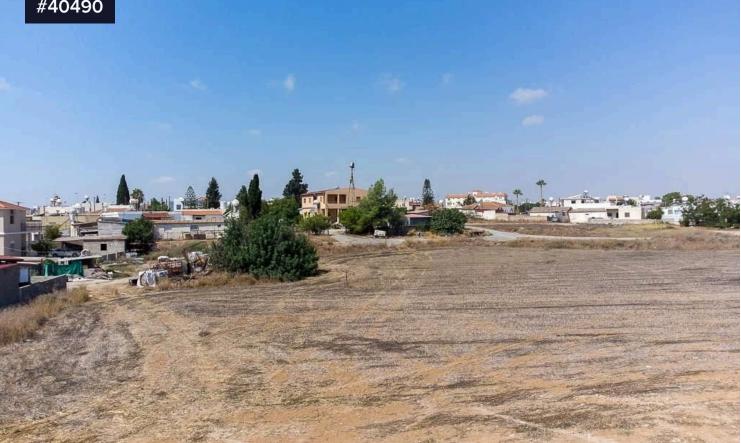

## Area 3 **2842** m<sup>2</sup>

Residential Land for Sale in Xylotimvou Village, Larnaca. Xylotimvou Village has amenities such as schools, supermarkets, banks, pharmacies etc. The field situated at a distance of 1.4 kilometers (approx.) north of the motorway and 700 meters (approx.) northeast of the community center.

Land for Sale in Xylotimvou area. Total land of 2.842 sq. m with 50% building density. The property falls within the Zone H2. The property it has an irregular shape and an even surface. It abuts a public road Туре **Development Land** Title deed Yes