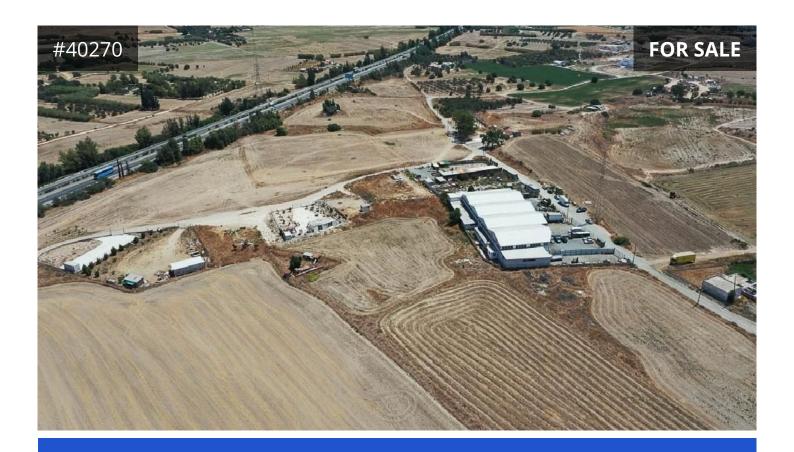

## Description

Industrial Land for Sale in the outskirts of Aradippou area, Larnaca. It is situated between the administrative boundaries of Aradippou and Livadia Municipalities. The immediate vicinity is characterized by empty industrial fields and plots and some individual industrial buildings. The industrial area benefits from having direct access onto the main motorway network with great connectivity and easy access to all cities including Nicosia, Limassol, Paralimni as well as Larnaca's city center. Additionally, they are only a short drive away from Cyprus's International Airport and Larnaca's harbor.

Land for Sale in Aradippou area, Larnaca. Land of 4.966 sq. m with 50% building density and 50% land coverage, zone B $\delta$ 2. The property for sale is a landlocked field and is situated approximately 50 meters north from registered public road. It has an irregular shape and even flat surface.