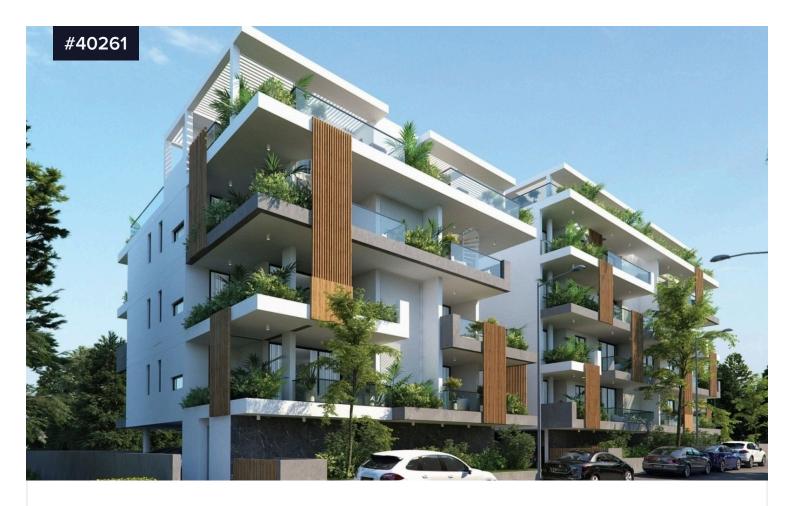

## Remarkable, Top Floor Two Bedroom with Roof Garden in New Mall Area, Larnaca

€340,500 +VAT

• Mall of Larnaca, Larnaca

Bedrooms

2

Covered

[] 75 m<sup>2</sup>

Remarkable, Top Floor Two Bedroom with Roof Garden in New Mall Area, Larnaca. Great location, as all amenities, such as Greek and English schools, major supermarkets, entertainment and sporting facilities, are within close proximity. Located in a lovely residential area of Larnaca very close to the New Metropolis Mall. There is easy access to major highways without getting delayed in any traffic.