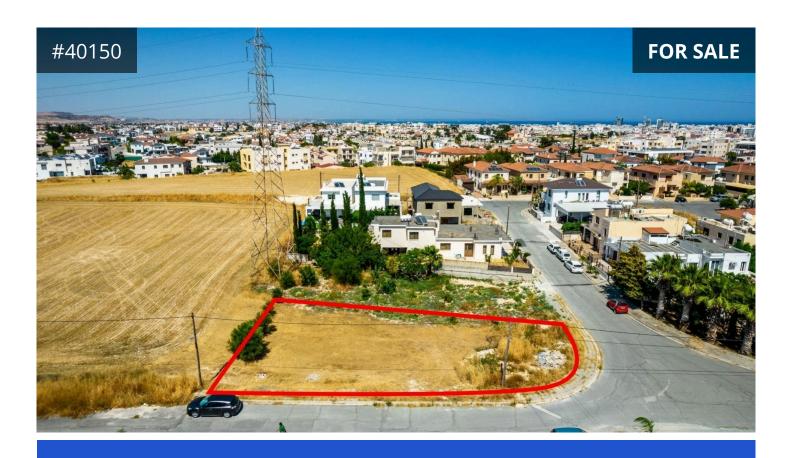

## Larnaca, Aradippou 606 m<sup>2</sup> Area

## Description

Corner Residential Plot for Sale in Aradippou area, Larnaca. Great location, as all amenities, such as schools, supermarkets, coffee shops, pharmacy etc. are within close proximity. Direct access to Larnaca, Nicosia, Limassol highway. Within close to proximity to the new Metropolis Mall of Larnaca. A short drive to Larnaca Town Centre, the harbor and the beach. A 10-minute drive to the airport.

Plot for Sale in Aradippou area, Larnaca. Plot of 606 sq. m with 90% building density and 50% land coverage, zone K $\alpha$ 6. The area of the property is characterized as quiet and family orientated.

Suitable to build a complex of apartments for up to two floors.

The property has a separate title deed.

€110,000 +VAT

TYPE Building Plot
PLOT 606 m<sup>2</sup>
TITLE DEED Yes