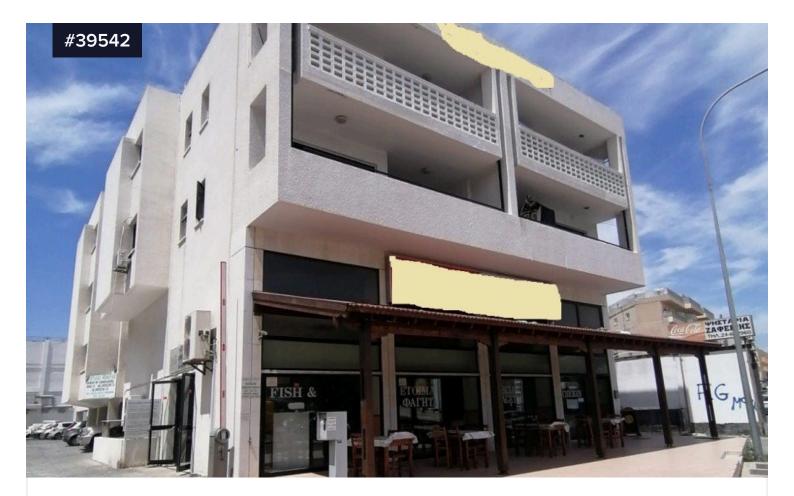

## Large Office for Rent in Debenhams area, Larnaca

€750 /month

♀ McDonalds Drive Thru, Larnaca

Covered

Large office for rent in Debenhams area, Larnaca. Great location, as all amenities, such as Greek and English schools, major supermarkets, entertainment and sporting facilities, are within close proximity. A short drive to Larnaca Town Centre, the harbor and the beach. Easy access to Larnaca, Limassol Nicosia motorway. The lovely residential neighborhood is quiet and family orientated

Office for rent in Larnaca, Debenhams area. The property consists of 3 rooms space, separate kitchen, 1 shower, 2WC, covered parking.

Туре

Office