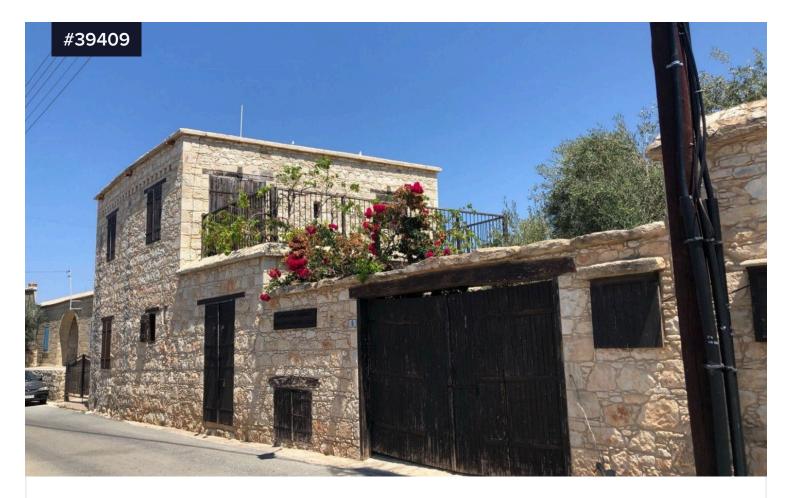

## **3 bedroom House in Neo Chorio Pafou**

## €435,000

Neo Chorio, Paphos

Bedrooms

Covered

The property consists of a two-storey house with two bedrooms and a ground floor house with one bedroom.

- It is located within the area of Neo Chorio in Paphos District. It is 200m east of the village church.

- The houses are stone-build, restored and share a private swimming pool.

- The covered internal area for both houses is 230 sqm

- The two-storey house comprises of a kitchen/ dining room / living

room and a bathroom on the ground floor and a bedroom with ensuite