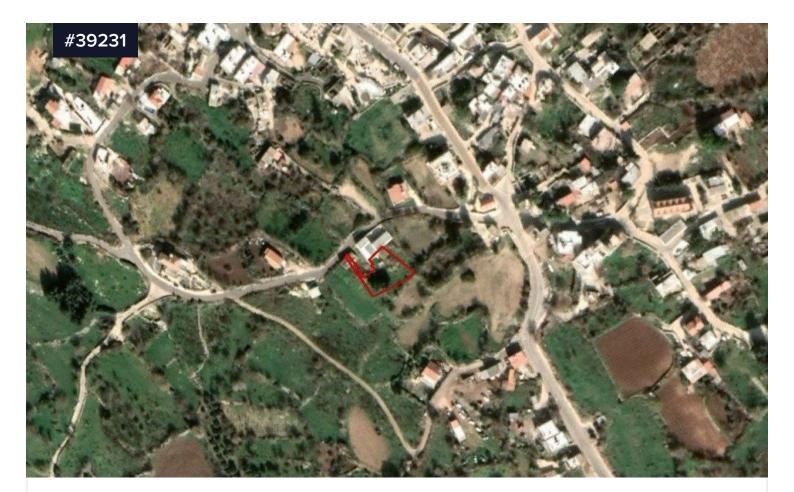

## **Residential Field in Ineia, Paphos**

• Ineia, Paphos

| Area<br><b>[] 688 m<sup>2</sup></b>                                                                                             | Туре | Building Plot |
|---------------------------------------------------------------------------------------------------------------------------------|------|---------------|
| This property is a residential field in Ineia, Paphos and is located approximately 130m southwest of Ineia's village center and |      |               |

The property has an area of 688 sqm and benefits from approximately 2,5m road frontage along a registered road on its northwest border.

approximately 880m southwest of Drouseia village.

The immediate area comprises of residential developments and undeveloped parcels of land.