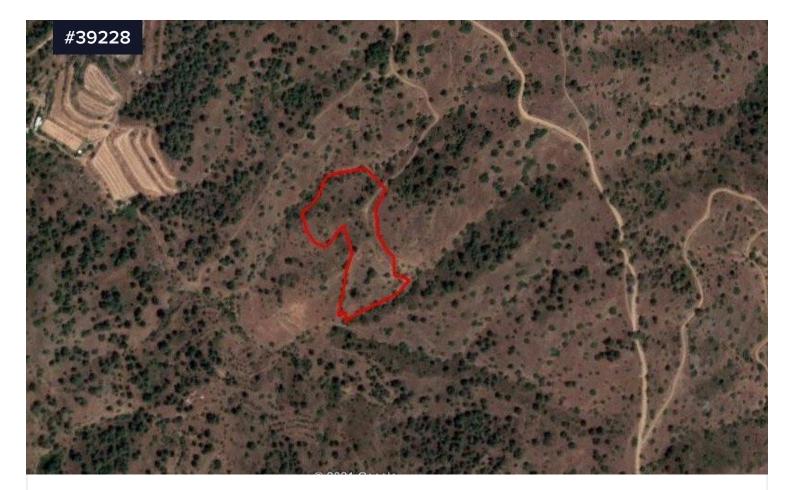

## Share of Field in Gourri, Nicosia

**Q** Gourri, Nicosia

| Area<br><b>[] 9700 m<sup>2</sup></b>                                 | Туре | Building Plot |
|----------------------------------------------------------------------|------|---------------|
| ?Located c. 2,2km northwest of Gourri center and c. 1km west of Kalo |      |               |
| Chorio –                                                             |      |               |
| Gourri main road.                                                    |      |               |
| ?Irregular shape with a sloping surface                              |      |               |
| ?Just 220m southwest of the nearest under registration road).        |      |               |
|                                                                      |      |               |

?The immediate area comprises of agricultural and undeveloped parcels of land.

€12,000

KALOGIROU

This privacy policy sets out how we uses and protects any information that you give when you use this website.