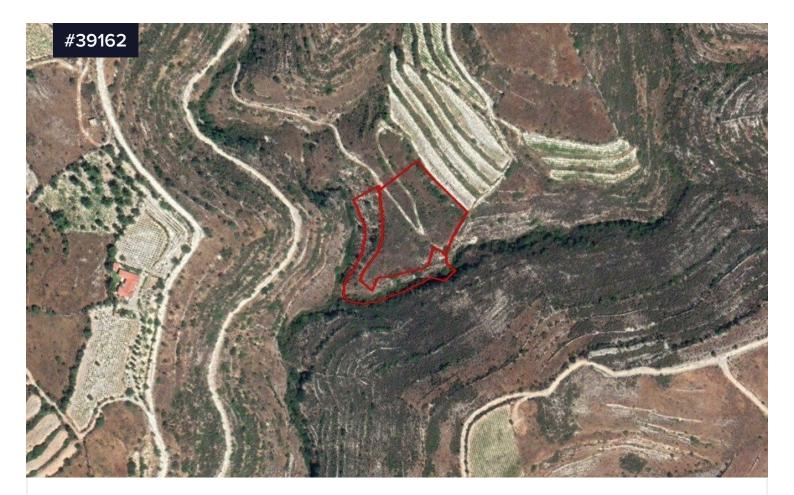

## Two fields in Vasa Koilaniou, Limassol

Vasa Koilaniou, Limassol

southeast of Vasa Koilaniou village.

| Area                                                                   | Туре | Building Plot |
|------------------------------------------------------------------------|------|---------------|
| The property consists of two fields in Vasa Koilaniou, Limassol. It is |      |               |
| located approx. 400m east of Arsos village and approx. 1.4km           |      |               |

The fields have irregular shapes, a total area of 10,703 sqm and are approx. 120m south of a registered footpath.

The immediate area comprises of agricultural land.

The property is owned by Themis Portfolio Management Holdings